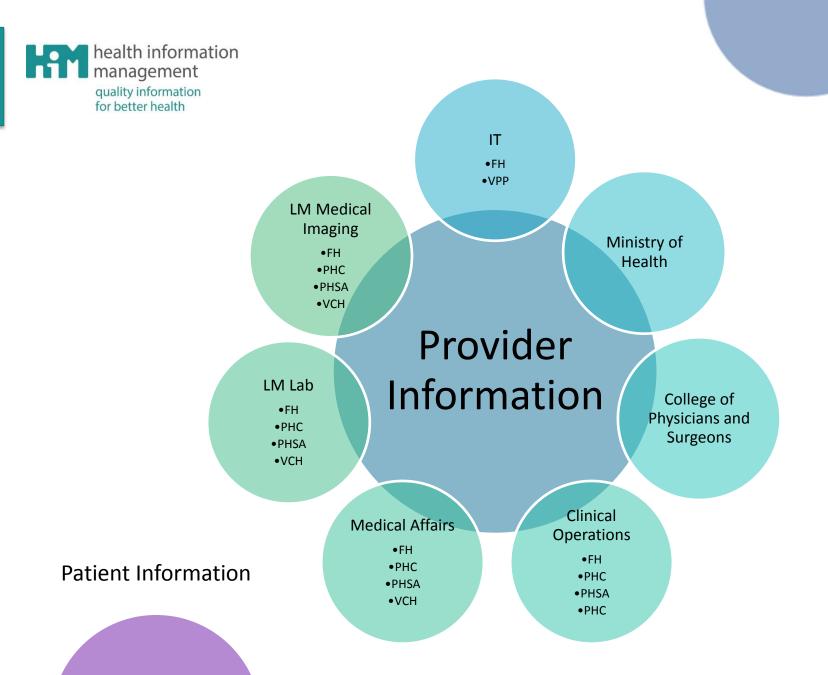

**Provider Information** 

#### LM Medical Imaging

- FH
- PHC
- PHSA
- VCH

#### LM Lab

- FH
- PHC • PHSA
- VCH

College o Physician a Surgeons

In<sup>-</sup>