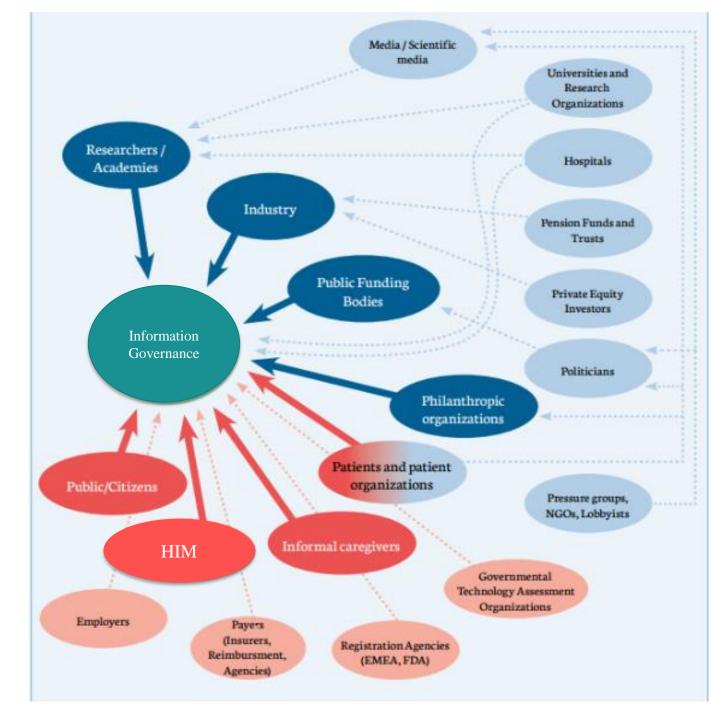

# Information Governance is critical to achieving Health Care goals and objectives!!

- We have been good at creating successful partnerships
- Need a shift in the way we work
- We have a great start with existing structures ...BUT ...