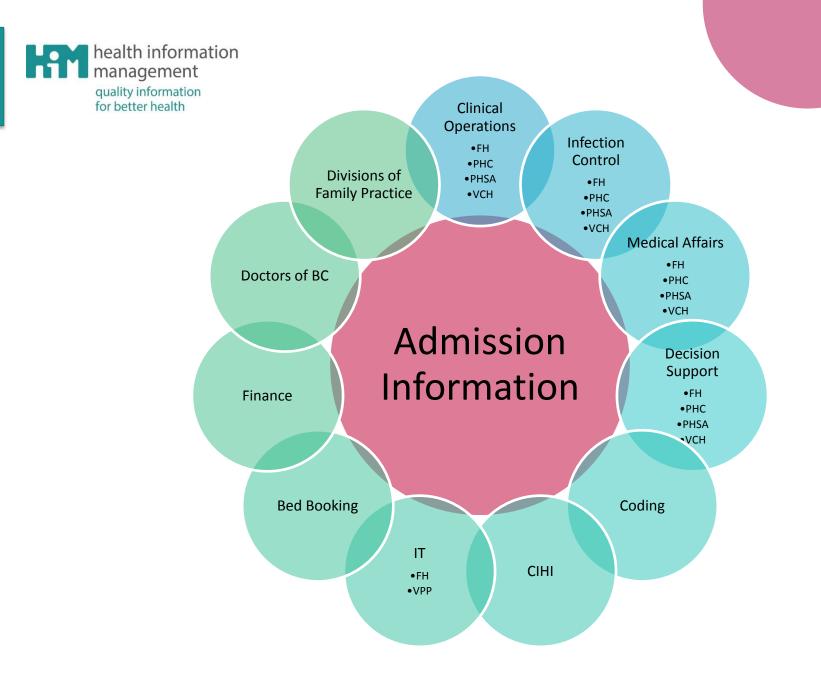

PERSON LEGALLY QUALIFIED TO GIVE CONSENT HOSPITAL WITNESS          |           |         |                                         |          |            |                  |         | 20                                       |          |  |  |
|                                                                                                                                                                                                                                          | DATE            |                                                                                   | TELLICA   | WITH ER | YOUN LEGALLY                            | COAL     | TILIED I   | O GIVE CONSENT   | 1       | HOSPITAL VVITNESS                        |          |  |  |







**Provider Information** 







#### LM Medical Imaging

- FH
- PHC
- PHSA
- VCH

#### LM Lab

- FH
- PHC • PHSA
- VCH

College o Physician a Surgeons

In<sup>-</sup>



#### RECORD OF ADMISSION

| PATIENT INFORMATION                                                                                                                                                                                                           | Admit                                   | Date (mm/dd/        | 55950     | Admit Time  |      | Patient Type   | Care          | Level   | Serv. Dept / Div                       | MRI      | ٧           | / VISIT           |            |  |  |
|------------------------------------------------------------------------------------------------------------------------------------------------------------------