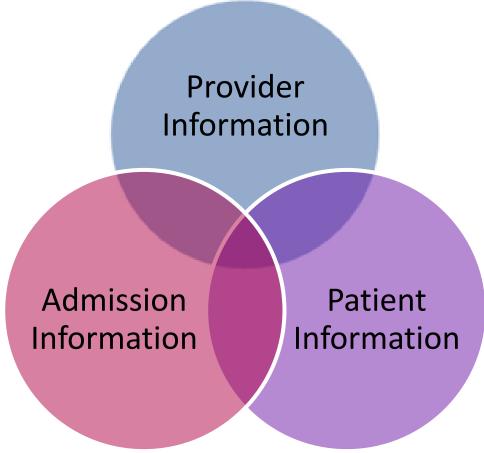

DATE            | DATE APPLICANT/PERSON LEGALLY QUALIFIED TO GIVE CONSENT HOSPITAL WITNESS          |           |         |                                         |          |            |                  |         | 20                                       |          |  |  |
|                                                                                                                                                                                                                                          | DATE            |                                                                                   | TELLICA   | WITH ER | YOUN LEGALLY                            | COAL     | TILIED I   | O GIVE CONSENT   | 1       | HOSPITAL VVITNESS                        |          |  |  |







**Provider Information** 







#### LM Medical Imaging

- FH
- PHC
- PHSA
- VCH

#### LM Lab

- FH
- PHC • PHSA
- VCH

College o Physician a Surgeons

In<sup>-</sup>



#### RECORD OF ADMISSION

| PATIENT INFORMATION                                                                                                                                                                                                           | Admit                                   | Date (mm/dd/        | 55950     | Admit Time  |      | Patient Type   | Care          | Level   | Serv. Dept / Div                       | MRI      | ٧           | / VISIT           |            |  |  |
|---------------------------------------------------------------------------------------------------------------------------------