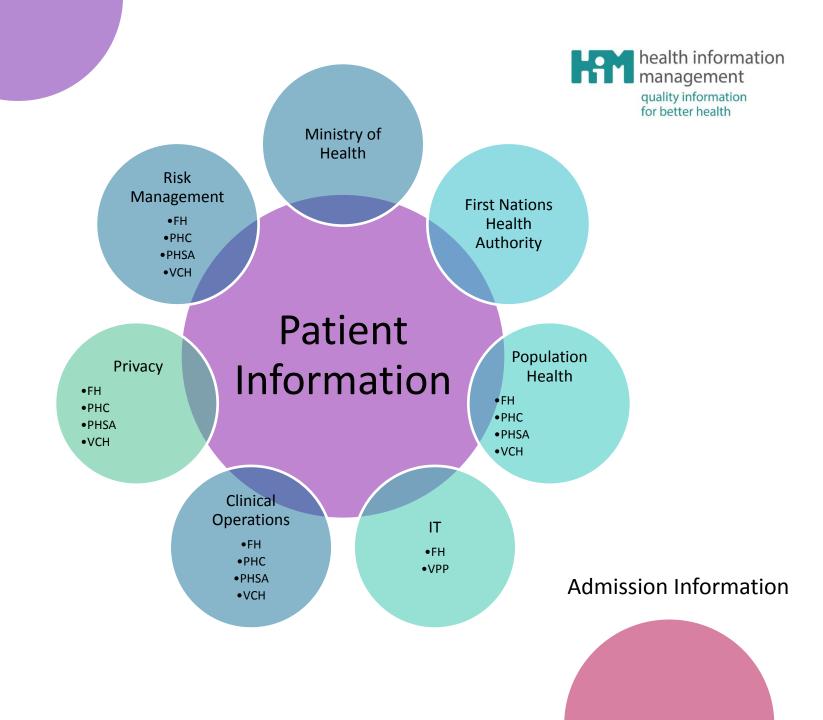

T/PERSON LEGALLY QUALIFIED TO GIVE CONSENT HOSPITAL WITNESS          |           |         |                                         |          |            |                  |         | 20                                       |          |  |  |
|                                                                                                                                                                                                                                          | DATE            |                                                                                   | TELLICA   | WITH ER | YOUN LEGALLY                            | COAL     | TILIED I   | O GIVE CONSENT   | 1       | HOSPITAL VVITNESS                        |          |  |  |







**Provider Information** 







#### LM Medical Imaging

- FH
- PHC
- PHSA
- VCH

#### LM Lab

- FH
- PHC • PHSA
- VCH

College o Physician a Surgeons

In<sup>-</sup>



#### RECORD OF ADMISSION

| PATIENT INFORMATION                                                                                                                                                                                                           | Admit                                   | Date (mm/dd/        | 55950     | Admit Time  |      | Patient Type   | Care          | Level   | Serv. Dept / Div                       | MRI      | ٧           | / VISIT           |            |  |  |
|----------------------------------------------------------------------------------------------------------------------------------------------------------------