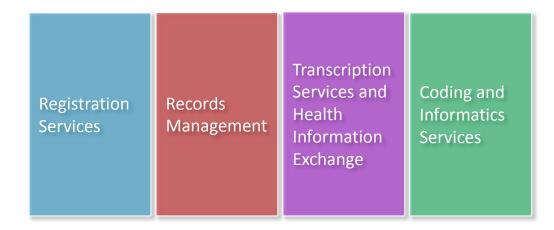

#### **4 SERVICE AREAS**

- Registration Services
- Records Management Services
- Transcription Services and Health
   Information Exchange
- Coding and Informatics Services

petier nealin, pesi in nealin care.