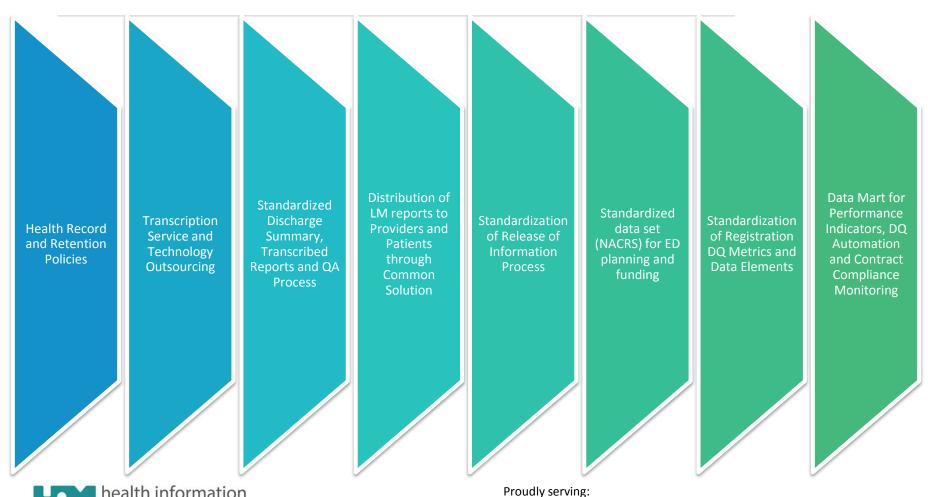

ter Service Agreement dated January, 2011

### HIM Business Leadership within Service Areas



- Advise on and implement policy regarding compliance with legislation, regulations and Ministry of Health information directives
- Establish, implement and monitor best practices for the capture, storage and distribution of health information
- **Standardization** of document content, templates, nomenclature, minimum data sets and record completion requirements
- Ensure the quality (e.g. completeness, timeliness, accuracy, relevance) of patient information
- Support clinical documentation improvement through monitoring, education and follow up
- Providing subject matter and clinical informatics expertise regarding Electronic Health Record design, development and use

## **Key Accomplishments**

















quality information for better health





#### RECORD OF ADMISSION

|                                                                                                                                                                                                                                          | Admit           | Date (mm/ck/lyyyy)                                                                | Admit T   | ime     | Patient Type                            | Care     | Level      | Serv. Dept / Div | MR      | N / VISIT                                |          |  |  |
|------------------------------------------------------------------------------------------------------------------------------------------------------------------------------------------------------